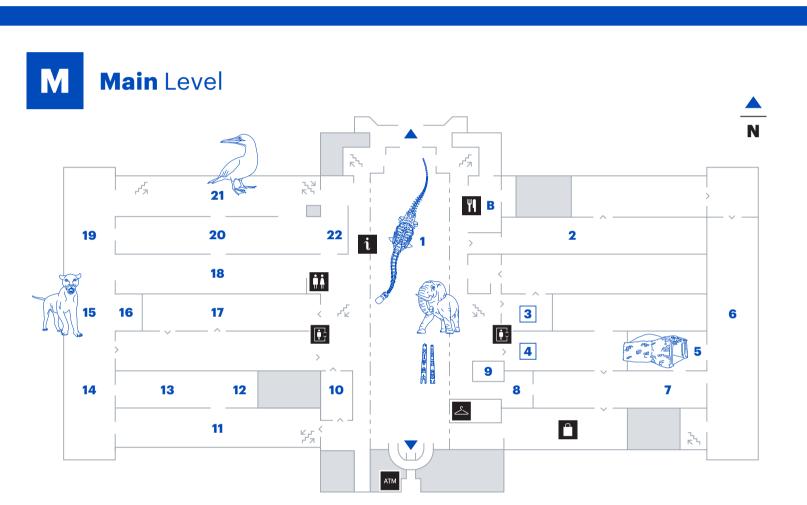

- 1 Máximo the Titanosaur | Griffin Dinosaur Experience
- The Ancient Americas | McCormick Halls

Temporary Exhibition | Levin Hall

- Temporary Exhibition | Holleb Hall
- Pawnee Earth Lodge

4

- Northwest Coast & Arctic Peoples | Alsdorf Hall
- **Native North American Hall**
- Temporary Exhibition | Webber Gallery
- Science Hub | Grainger Science Hub
- **Inside Ancient Egypt**
- What is an Animal?
- **12 Reptiles & Amphibians**
- 13 **Bird Habitats** 
  - Mammals of Africa | Akeley Memorial Hall | Rice Wing
- Tsavo Lions | Rice Wing 15
- Temporary Exhibition | Rice Gallery 16
- **17** Africa
- Mammals of Asia | Kelley Hall
- World of Mammals | Rice Wing
- Messages from the Wilderness
- 22 Nature Walk
- **B** Field Bistro
- 3 4 Ticketed

- 1 Bushman the Gorilla
- 2 Underground Adventure
- 3 Insects
- 4 Inside Ancient Egypt (continued)
- Sea Mammals
- C PlayLab | Crown Family PlayLab
- **D** Picnic Area | Siragusa Center Picnic Area | Sea Mammals
- F Explorer Cafe
- **G** 3D Movies | James Simpson Theatre
- H Lecture Hall | A. Montgomery Ward Hall I N. W. Harris Learning Collection