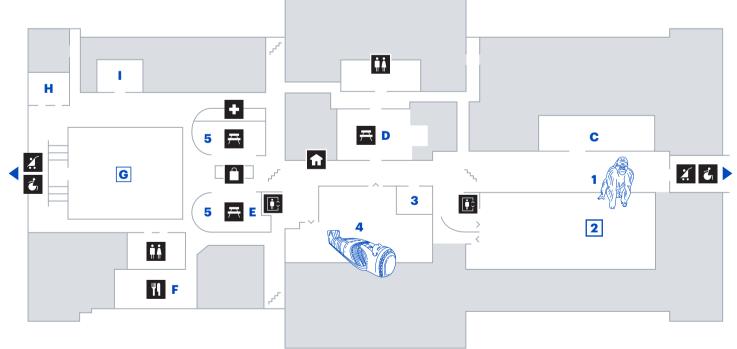

- 1 Bushman the Gorilla
- 2 Underground Adventure
- 3 Insects
- 4 Inside Ancient Egypt (continued)
- Sea Mammals
- C PlayLab | Crown Family PlayLab
- **D** Picnic Area | Siragusa Center Picnic Area | Sea Mammals
- F Explorer Cafe
- **G** 3D Movies | James Simpson Theatre
- H Lecture Hall | A. Montgomery Ward Hall I N. W. Harris Learning Collection

2 G Ticketed

information

Visitors' Center

Accessible

2 Stroller access

Store

Stairs کے

Restaurant