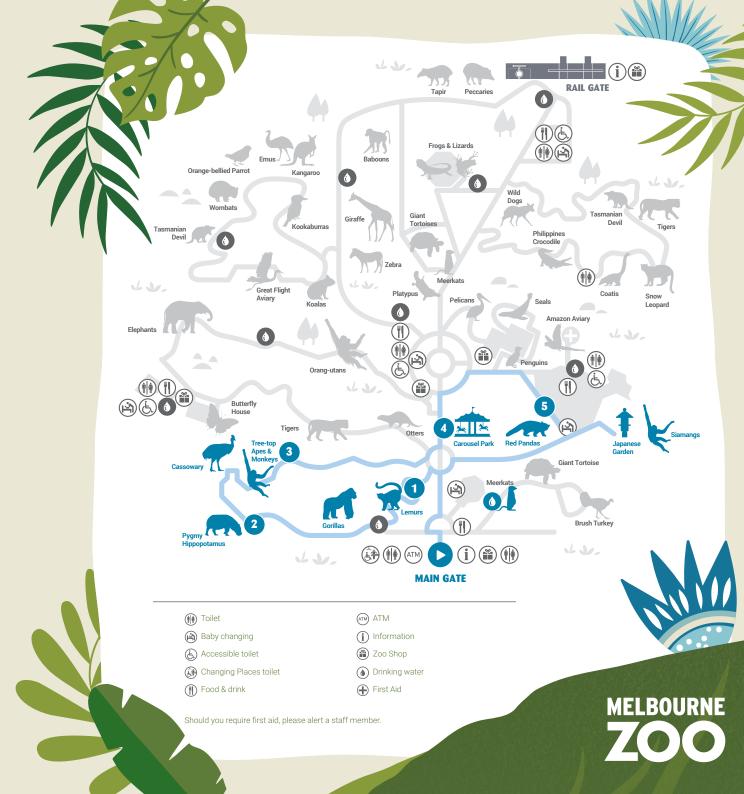

# **ADVENTURE MAP**

## **Meet our Ring-tailed Lemurs!**

Our highly social lemurs live in large groups and love to sunbathing and grooming each other. Come and say hello!

### **Visit the Pygmy Hippopotamus**

Can't spot one? Have a look in the water. They love to swim!

## Let's monkey around!

Wander through the monkey and tree-ape exhibit. Which one is your favourite?

## Time to play!

Visit Carousel Park – On Saturdays & Sundays you can ride the carousel, play in the sandpit, swing on the monkey bars or ride the slide. There are some shady spots here for a quick break.

#### **Pandamonium**

Can you spot the Red Pandas?
These sweet and gentle pandas are a zoo family favourite. Watch how well they can climb!