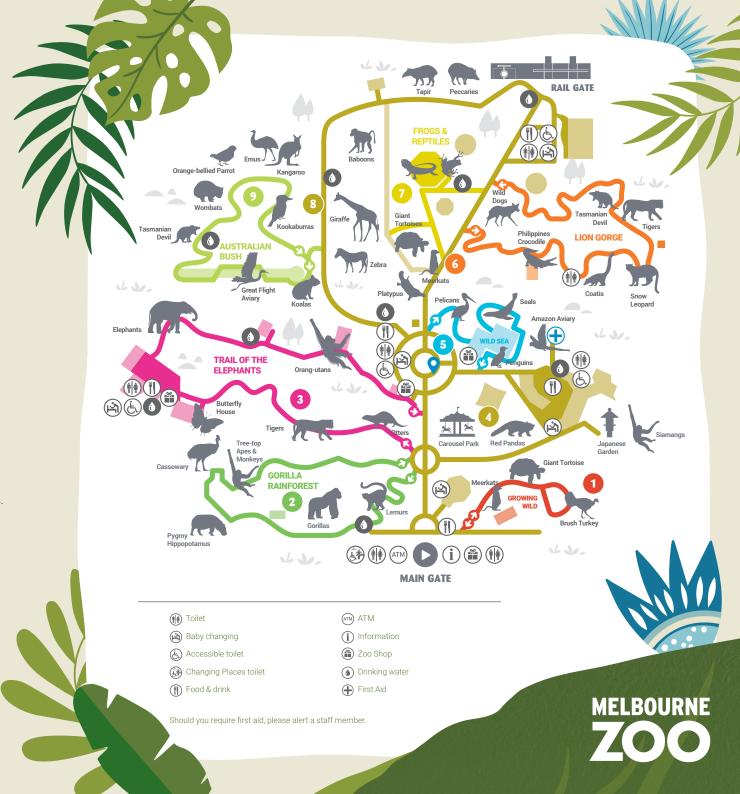

# **EPIC MAP**

### **Growing wild**

Spend a minute saying hello to our Meerkats. They are always on the lookout for new friends!

### **Gorilla rainforest**

Pop in and say hello to the strong gorillas. You might see them lounging around.

## **Trail of the elephants**

Take a seat at our elephant exhibit and watch as they bathe and play in their pool.

### Time to play!

At Carousel Park you can play in the sandpit, swing on the monkey bars or ride the slide. On the weekends, you can ride the carousel too! There are also lovely shady spots for a quick break.

#### Wild sea

Meet our playful seals and other amazing creatures.

## Frogs & reptiles

Which is the biggest snake you can find? Which is your favourite reptile?

#### Larger than life

Time to find our tallest animal? Can you guess what it is?

#### **Australian bush**

Did you know the emu and kangaroo were chosen for Australia's coat of arms because neither animal can walk backwards? Together they represent a country that is always moving forward.